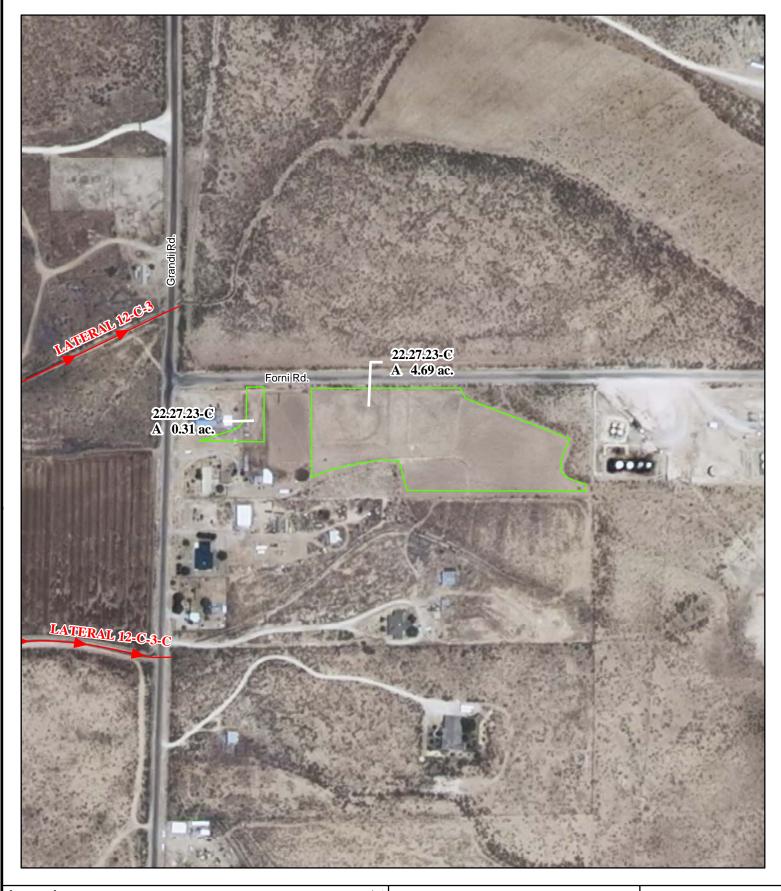

#### f. Location and Amount of Irrigated Acreage:

Section 23, Township 22S, Range 27E, N.M.P.M.

Pt. NW<sup>1</sup>/<sub>4</sub> 5.00 acres

Total: 5.00 acres

As shown on the attached revised Hydrographic Survey Map for Subfile No. 22.27.23-C, and the CID Section Hydrographic Survey Map Sheet No. 31 (1999-2011), included in Part F of this Appendix, representing the Court record as of the date of the filing of this Decree.

#### **Tract Boundaries**

Surface Water Only

Supplemental Groundwater

Reservoir / Pond

No Right

2009 Digital Orthophotography Grid Interval = 1000 Scale 1 " = 300;

# **Pecos River Stream System Carlsbad Irrigation District**

Hydrographic Survey Township 22

Glenda Y. & Richard L West Subfile 22.27.23-C

D.D